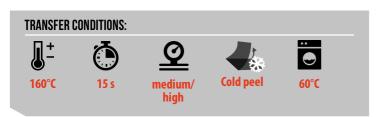

Transfer, remove tape, done!

Printing profiles at www.seftextile.com
Drying time: Depending on ink and conditions 1 - 6h

| ► PACKAGING |             |
|-------------|-------------|
| 0           | ©           |
| +           | <b>←</b>    |
| 50 cm       | 25 m & 10 m |
| 75 cm       | 25 m & 10 m |
|             |             |