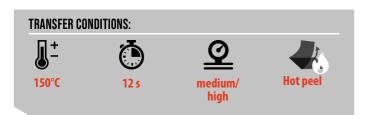

# FantasyFlex

Bright colors and beautiful patterns will transport your graphics into a Fantasy world. FantasyFlex is 100%PU, cuts and weeds very easily.

1. Cut mirrored

2. Weed design

Transfer design