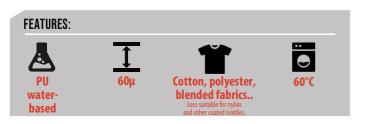

## FlexCut NightClub

The night-club essential. FlexCut, the best compromise between grip and weeding. Easy to cut and weed, stackable.100% water-based PU.

Also available as FlexCut GITD (glow-in-the-dark) and in 46 other colours.