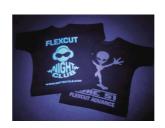

## FlexCut NightClub

The night-club essential. FlexCut, the best compromise between grip and weeding. Easy to cut and weed, stackable.100% water-based PU.

Also available as FlexCut GITD (glow-in-the-dark) and in 46 other colours.

1. Cut mirrored

2. Weed design

3. Transfer design

4. Remove liner, done!

5. It glows under black light!

Store in a cool and dry place; protect against the influence of light when stored. We recommend not to exceed a storage period of 18 months. The technical specifications rest on extensive tests and technical research. Due to the variety of possible influences during refinement, and use, the specifications should be viewed as reference values. We recommend a suitability test on the original material. A legally binding warranty of specific characteristics cannot be derived from our specifications.