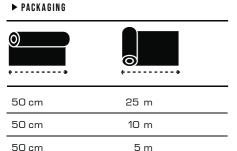

## **APPLICATION INSTRUCTIONS**

## FlexCut NightClub



The night-club essential. FlexCut, the best compromise between grip and weeding. Easy to cut and weed, stackable.100% water-based PU.

Also available as FlexCut GITD (glow-in-the-dark) and in 46 other colours.





1. Cut mirrored





2. Weed design





3. Transfer design





4. Remove liner, done!



5. It glows under black light!

Store in a cool and dry place; protect against the influence of light when stored. We recommend not to exceed a storage period of 18 months. The technical specifications rest on extensive tests and technical research. Due to the variety of possible influences during refinement, and use, the specifications should be viewed as reference values. We recommend a suitability test on the original material. A legally binding warranty of specific characteristics cannot be derived from our specifications.