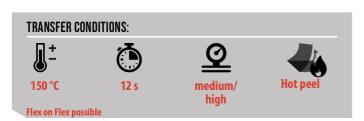

## **APPLICATION INSTRUCTIONS**

1. Cut mirrored

2. Weed design

3. Transfer design

4. Remove liner, done!

5. It glows under black light!

Store in a cool and dry place; protect against the influence of light when stored. We recommend not to exceed a storage period of 18 months. The technical specifications rest on extensive tests and technical research. Due to the variety of possible influences during refinement, and use, the specifications should be viewed as reference values. We recommend a suitability test on the original material. A legally binding warranty of specific characteristics cannot be derived from our specifications.