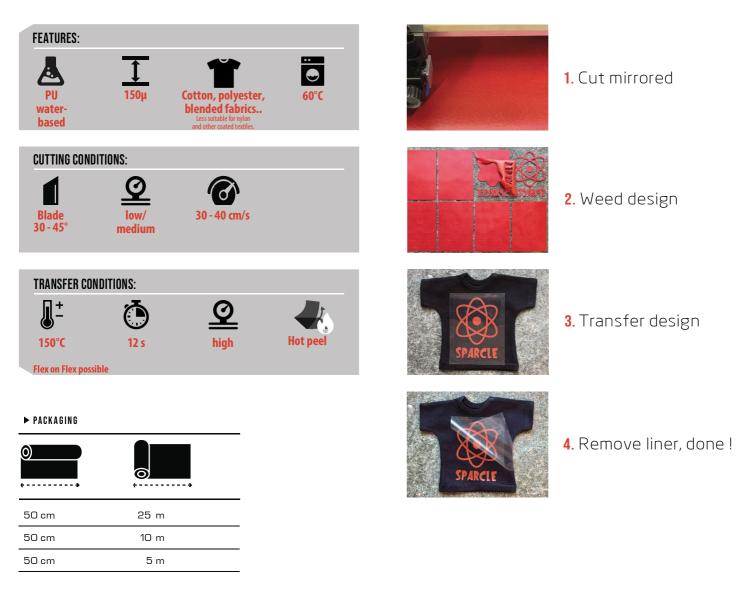

## **APPLICATION INSTRUCTIONS -**

## Atomic Sparkle

The best of both worlds, it sparkles and shimmers like glitter, but it's just as easy to cut and weed as FlexCut. 100% waterbased PU.

Store in a cool and dry place; protect against the influence of light when stored. We recommend not to exceed a storage period of 18 months. The technical specifications rest on extensive tests and technical research. Due to the variety of possible influences during refinement, and use, the specifications should be viewed as reference values. We recommend a suitability test on the original material. A legally binding warranty of specific characteristics cannot be derived from our specifications.