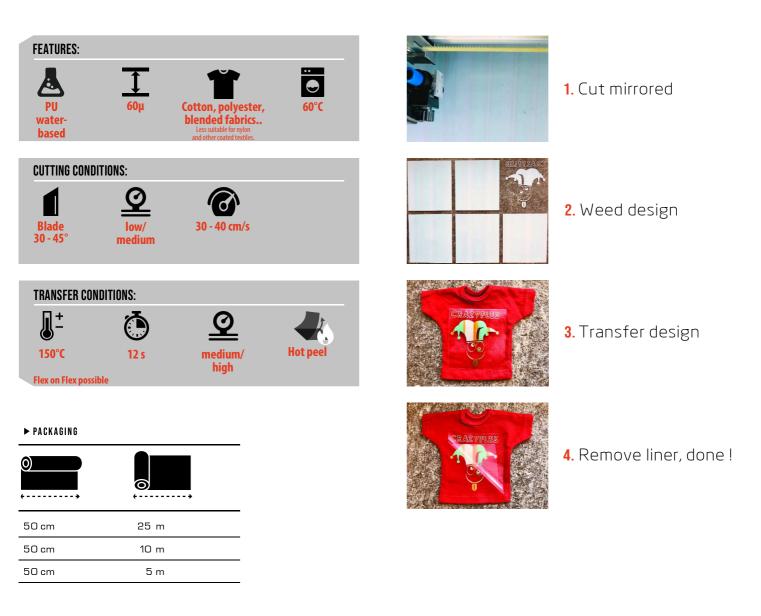

## CrazyFlex

16 crazy patterns incredibly easy to cut and weed. Naturally made of 100% water-based PU.

Store in a cool and dry place; protect against the influence of light when stored. We recommend not to exceed a storage period of 18 months. The technical specifications rest on extensive tests and technical research. Due to the variety of possible influences during refinement, and use, the specifications should be viewed as reference values. We recommend a suitability test on the original material. A legally binding warranty of specific characteristics cannot be derived from our specifications.