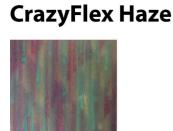

## CrazyFlex

16 crazy patterns incredibly easy to cut and weed. Naturally made of 100% water-based PU.

Store in a cool and dry place; protect against the influence of light when stored. We recommend not to exceed a storage period of 18 months. The technical specifications rest on extensive tests and technical research. Due to the variety of possible influences during refinement, and use, the specifications should be viewed as reference values. We recommend a suitability test on the original material. A legally binding warranty of specific characteristics cannot be derived from our specifications.